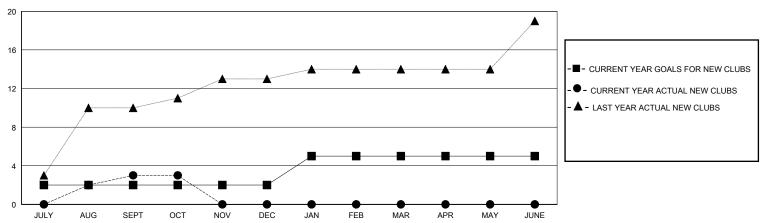

## GOALS AND ACTUAL NEW CLUBS CUMULATIVE

## District 320 E

GMT: LOCATION INDIA GMT CA

| Clubs                 |               |           |               | Members               |                       |                         |                                                    |  |
|-----------------------|---------------|-----------|---------------|-----------------------|-----------------------|-------------------------|----------------------------------------------------|--|
| RESULTS FOR 2023-2024 |               |           |               | RESULTS FOR 2023-2024 |                       |                         |                                                    |  |
| QUARTER               | NEW CLUB GOAL | NEW CLUBS | DROPPED CLUBS | QUARTER MEMB          | ER GROWTH NET<br>GOAL | MEMBER GROWTH<br>ACTUAL | DROPPED<br>MEMBERS ACTUAL<br>(including transfers) |  |
| JULY/AUG/SEPT         | 2             | 3         | 2             | JULY/AUG/SEPT         | 20                    | 284                     | 143                                                |  |
| OCT/NOV/DEC           | 0             | 0         | 0             | OCT/NOV/DEC           | 20                    | 34                      | 1                                                  |  |
| JAN/FEB/MAR           | 3             | 0         | 0             | JAN/FEB/MAR           | 20                    | 0                       | 0                                                  |  |
| APR/MAY/JUNE          | 0             | 0         | 0             | APR/MAY/JUNE          | 20                    | 0                       | 0                                                  |  |