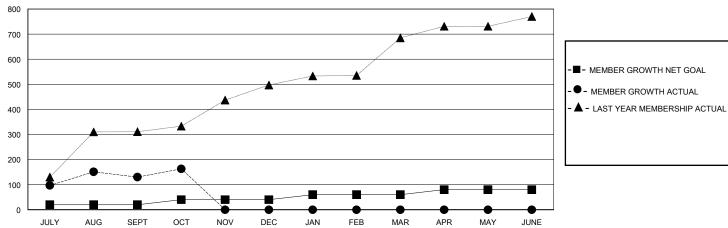

## GOALS AND ACTUAL MEMBERS CUMULATIVE

| DROPPED CLUBS: 2  |     | 33 CLUBS OF 79 ADDED 1 OR MORE<br>NEW MEMBERS | GENDER DISTRIBUTION  MALE 2,660 (66.99%) |                |       |
|-------------------|-----|-----------------------------------------------|------------------------------------------|----------------|-------|
| DROPPED MEMBERS   |     |                                               | FEMALE                                   | 1,309 (32.96%) |       |
| DECEASED          | 1   | CLICK HERE FOR CUMULATIVE                     | TOTAL FAMILY UNIT MEMBERS                |                | 3,013 |
| CLUB CANCELLED 45 |     | MEMBERSHIP DATA                               |                                          |                | 1.010 |
| OTHER             | 107 |                                               | FAMILY MEMBERS PAYING HALF               |                | 1,816 |
| TOTAL             | 153 |                                               | 3020                                     |                |       |

## District 320 E

GMT: LOCATION INDIA GMT CA

| Clubs                 |               |           |               | Members               |                       |                         |                                                    |  |
|-----------------------|---------------|-----------|---------------|-----------------------|-----------------------|-------------------------|----------------------------------------------------|--|
| RESULTS FOR 2023-2024 |               |           |               | RESULTS FOR 2023-2024 |                       |                         |                                                    |  |
| QUARTER               | NEW CLUB GOAL | NEW CLUBS | DROPPED CLUBS | QUARTER MEMB          | ER GROWTH NET<br>GOAL | MEMBER GROWTH<br>ACTUAL | DROPPED<br>MEMBERS ACTUAL<br>(including transfers) |  |
| JULY/AUG/SEPT         | 2             | 3         | 2             | JULY/AUG/SEPT         | 20                    | 284                     | 143                                                |  |
| OCT/NOV/DEC           | 0             | 0         | 0             | OCT/NOV/DEC           | 20                    | 34                      | 1                                                  |  |
| JAN/FEB/MAR           | 3             | 0         | 0             | JAN/FEB/MAR           | 20                    | 0                       | 0                                                  |  |
| APR/MAY/JUNE          | 0             | 0         | 0             | APR/MAY/JUNE          | 20                    | 0                       | 0                                                  |  |